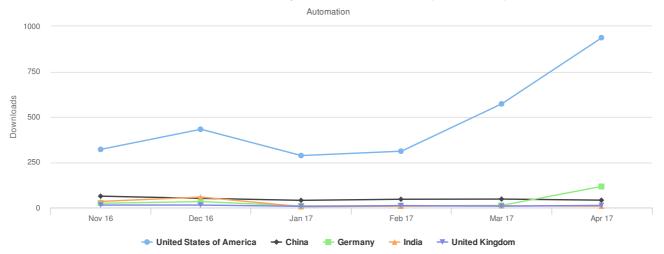

### Cumulative Downloads By Countries/Time Frame (Total: 50000)

Download trends from the TOP 5 countries over the last six months.