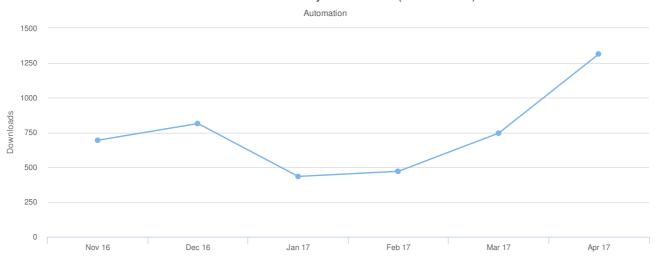

#### Cumulative Downloads By Time Frame (Total: 50000)

Download trends over the last six months.

To view your overall metrics from the publication date up to today, sign in to your Author Panel using the following link: http://www.intechopen.com/account/login