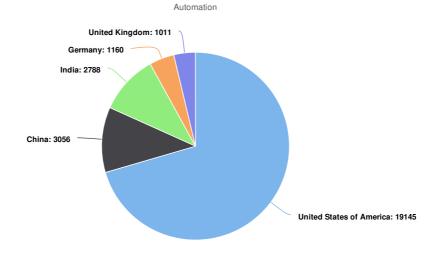

### Cumulative Downloads By Countries (Total: 50000)

Cumulative download shares by TOP 5 countries.

INTECH d.o.o/Janeza Trdine 9/51000 Rijeka, Croatia-EU/Phone: +385 (51) 770 447/Fax: +385 (51) 686 166/info@intechopen.com/www.intechopen.com/OIB/VAT/TAX ID/EIT#: HR 71692491655 MBS (company's court registration number): 040244148 at the Commercial Court in Rijeka (Trgovački sud u Rijeci) / Bank Account Details: IBAN: HR2424840081104542506 at the Raiffeisenbank Austria d.d., Petrinjska 59, 10000 Zagreb, Croatia; Swift Code: RZBHHR2X / Company's equity: 102,000,00 HRK fully paid / Members of the Board: Aleksandar Lazinica and Sara Uhač